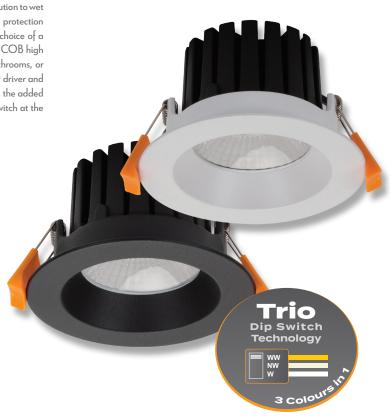

## Aqua-13-Trio Fixed LED Downlight

## Description

The AQUA Series is a well-designed IP65 downlight range that offers a robust solution to wet areas and outdoor applications through enhanced silicon sealing and moisture protection methods. Features include fixed deep set frame and optic lens diffuser with the choice of a Black or Satin White powder coated finish. Light is provided from a single point COB high performing LED with a perfectly matched 60° optical reflector. Suitable for bathrooms, or outdoor areas where moisture is a concern. Complete with a fully dimmable LED driver and flex and plug. Backed by our Three Year Replacement Warranty. Now with TRIO, the added option of changing the colour temperature output of the downlight with a dip switch at the back of the fitting.