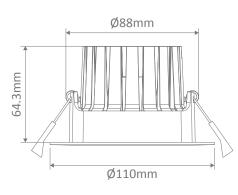

## **Specification Features**

| Input Voltage:                         | 240V                                                                              |  |  |  |  |
|----------------------------------------|-----------------------------------------------------------------------------------|--|--|--|--|
| Power (W):                             | 13W                                                                               |  |  |  |  |
| IP rating (IP):                        | 65                                                                                |  |  |  |  |
| Lumens (lm):                           | Warm White 3000K - 1130lm<br>Neutral White 4000K - 1300lm<br>White 5700K - 1220lm |  |  |  |  |
| LED type:                              | COB                                                                               |  |  |  |  |
| CCT:                                   | 3000K - 4000K - 5700K (Switchable)                                                |  |  |  |  |
| CRI:                                   | ≥90                                                                               |  |  |  |  |
| Beam angle (°):                        | 60°                                                                               |  |  |  |  |
| Dimmable:                              | Yes*                                                                              |  |  |  |  |
| Lifespan (hrs):                        | 50,000hrs                                                                         |  |  |  |  |
| Cutout (Ø):                            | Ø90-95mm                                                                          |  |  |  |  |
| *Fully dimmable with suitable dimmers. |                                                                                   |  |  |  |  |